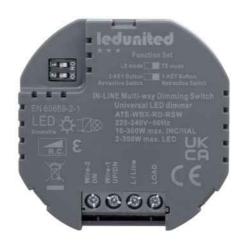

## **Push Button Dimmer Pack**

## In-Line Multi Way Universal LED Dimmer 3 - 100W

## **Features**

- Suitable for 1-way or multi-way dimming and ON/OFF switching.
- Minimum load down to 2W of capacitive or resistive load
- Lamps soft-start operation, to extend longer lifetime for the lamp.
- User setting for minimum level dim
- Build-in short circuit protect, designed to ensure the dimmer can survive in case of wiring fault or catastrophic failure of the load.
- Build-in therm cut-off re-settable al to protect the dimmer over normal operation temperature caused by overloads.
- Complies with IEC EN60669 and international safety standards.

This Dimmer is compatible with halogen up to 300W.

This Dimmer is compatible with LED up to 100W.

## **MULTI PACK**

3-100W

Colour Grey
Construction Plastic

Dimensions:-

 Depth
 15.8mm

 Length
 50.5mm

 Width
 50.5mm

Maximum Wattage 100W Minimum Wattage 3W Voltage 240V