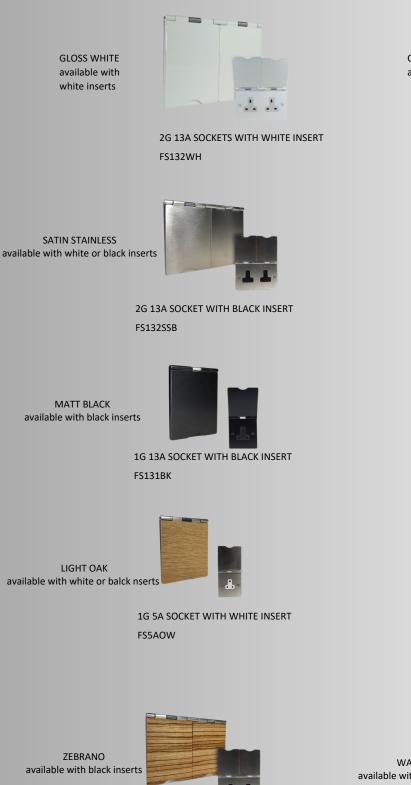

#### Finishes and insert variations

2G 13A SOCKET WITH BLACK INSERT FS132ZEB COPPER BRONZE available with black inserts

1G 13 A SOCKET WITH BLACK INSERT FS131CB

1G 2A SOCKET WITH WHITE INSERT FS2ASSW

1G 2A SOCKET WITH BLACK INSERT

WALNUT available with black inserts

1G 5A SOCKET WITH BLACK INSERT FS5AWK

The Floor Socket Collection - a range of floor sockets in single and twin sizes. Finished in Matt Black, Gloss White, Copper Bronze, Satin Stainless or with Oak, Walnut or Zebrano wood veneer.

All available unswitched as 2 gang or 1 gang 13a sockets, 1 gang 5a socket and 1 gang 2a socket.

Also available as Euro 1, 2 and 4 for your choice of I-Clip inserts.

Other ranges available from Switch to Wood include