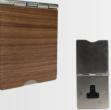

WALNUT available with black inserts

1G 5A SOCKET WITH BLACK INSERT FS5AWK

The Floor Socket Collection - a range of floor sockets in single and twin sizes. Finished in Matt Black, Gloss White, Copper Bronze, Satin Stainless or with Oak, Walnut or Zebrano wood veneer.