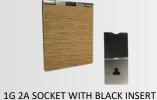

#### Finishes and insert variations

2G 13A SOCKET WITH BLACK INSERT FS132ZEB COPPER BRONZE available with black inserts

1G 13 A SOCKET WITH BLACK INSERT FS131CB

1G 2A SOCKET WITH WHITE INSERT FS2ASSW

1G 2A SOCKET WITH BLACK INSERT