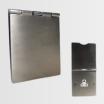

# **Floor Sockets**

A collection of Sockets and Euro plates for i-clip inserts for floors. In Satin Stainless, powder coated in Matt Black, Gloss White, Copper Bronze, left natural or with wood veneer flaps

#### 2G 13A SOCKETS

FS132\*\*

1G 13 A SOCKETS

FS131\*\*

#### The Floor Socket Collection - natural, with a powder coated finish or wood veneer flaps, giving a unique finish.