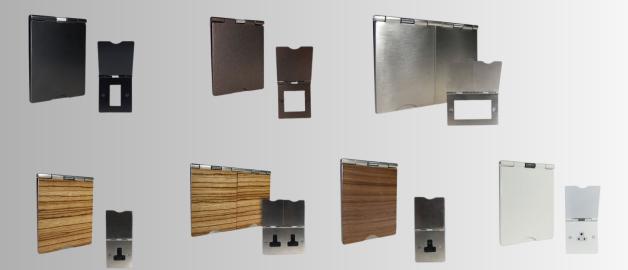

#### The Floor Socket Collection - natural, with a powder coated finish or wood veneer flaps, giving a unique finish.

WALNUT available with black inserts

1G 5A SOCKET WITH BLACK INSERT FS5AWK

The Floor Socket Collection - a range of floor sockets in single and twin sizes. Finished in Matt Black, Gloss White, Copper Bronze, Satin Stainless or with Oak, Walnut or Zebrano wood veneer.

All available unswitched as 2 gang or 1 gang 13a sockets, 1 gang 5a socket and 1 gang 2a socket.

Also available as Euro 1, 2 and 4 for your choice of I-Clip inserts.

Other ranges available from Switch to Wood include