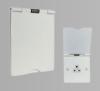

# **Floor Sockets**

A collection of Sockets and Euro plates for i-clip inserts for floors. In Satin Stainless, powder coated in Matt Black, Gloss White, Copper Bronze, left natural or with wood veneer flaps

#### 2G 13A SOCKETS

FS132\*\*

1G 13 A SOCKETS

FS131\*\*

#### The Floor Socket Collection - natural, with a powder coated finish or wood veneer flaps, giving a unique finish.