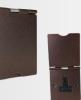

WALNUT available with black inserts

1G 5A SOCKET WITH BLACK INSERT FS5AWK

The Floor Socket Collection - a range of floor sockets in single and twin sizes. Finished in Matt Black, Gloss White, Copper Bronze, Satin Stainless or with Oak, Walnut or Zebrano wood veneer.

All available unswitched as 2 gang or 1 gang 13a sockets, 1 gang 5a socket and 1 gang 2a socket.

Also available as Euro 1, 2 and 4 for your choice of I-Clip inserts.

Other ranges available from Switch to Wood include