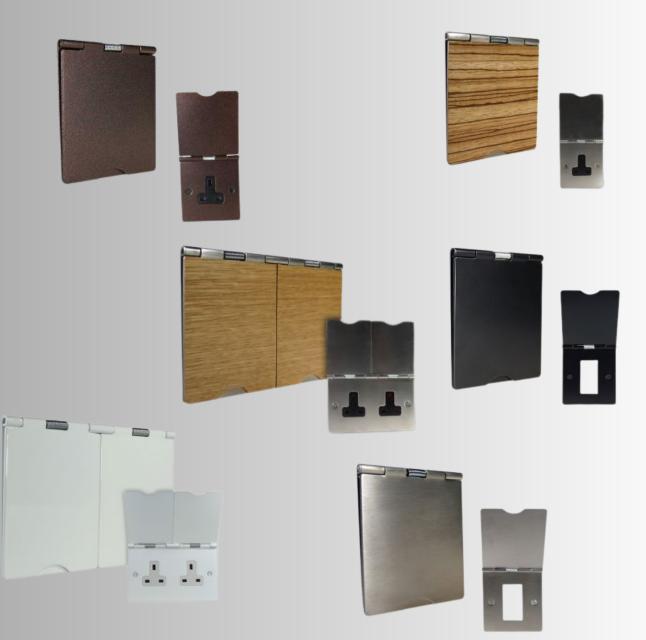

# **Floor Sockets**

A collection of Sockets and Euro plates for i-clip inserts for floors. In Satin Stainless, powder coated in Matt Black, Gloss White, Copper Bronze, left natural or with wood veneer flaps

#### The Floor Socket Collection - natural, with a powder coated finish or wood veneer flaps, giving a unique finish.

#### Finishes and insert variations

2G 13A SOCKET WITH BLACK INSERT FS132ZEB COPPER BRONZE available with black inserts

1G 13 A SOCKET WITH BLACK INSERT FS131CB

1G 2A SOCKET WITH WHITE INSERT FS2ASSW

1G 2A SOCKET WITH BLACK INSERT

WALNUT available with black inserts

1G 5A SOCKET WITH BLACK INSERT FS5AWK

The Floor Socket Collection - a range of floor sockets in single and twin sizes. Finished in Matt Black, Gloss White, Copper Bronze, Satin Stainless or with Oak, Walnut or Zebrano wood veneer.

All available unswitched as 2 gang or 1 gang 13a sockets, 1 gang 5a socket and 1 gang 2a socket.

Also available as Euro 1, 2 and 4 for your choice of I-Clip inserts.

Other ranges available from Switch to Wood include